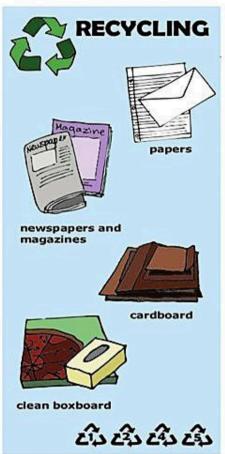

## WHAT GOES WHERE?

Keep Our Space Clean!
Please Remember:

### Recycle Right:

Place recyclables in the proper designated bin.

Together, we can make a difference!