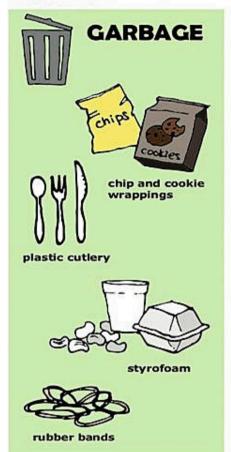

## WHAT GOES WHERE?

Keep Our Space Clean!
Please Remember:

#### Tie Up Your Waste:

Keep garbage tidy and secure when throwing it away.

### Recycle Right:

Place recyclables in the proper designated bin.

Together, we can make a difference!