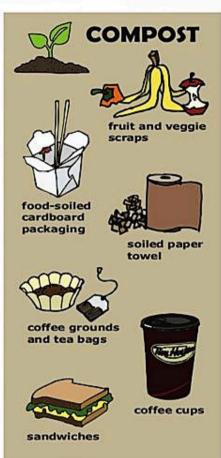

honoring the birth of Jesus. The village elders told the ancient story of the first Christmas, when the Great Spirit sent His son to bring love and hope to the world.

Aponi and the other children decorated the grand tree with handmade ornaments, each one symbolizing a blessing. They sang traditional songs, their voices echoing with joy and reverence. The village came alive with the spirit of togetherness.

As the night grew darker, the village chief shared the story of Jesus' birth. The children listened, eyes wide with wonder, as they learned about the humble beginnings of the savior born in a stable. They felt a deep sense of joy and gratitude.

Aponi realized that Christmas was about celebrating Jesus, sharing joy, and honoring traditions that connect us all.

## WHAT GOES WHERE?







Keep Our Space Clean!
Please Remember:

#### Tie Up Your Waste:

Keep garbage tidy and secure when throwing it away.

### Recycle Right:

Place recyclables in the proper designated bin.

Together, we can make a difference!



## WHAT IS OFFERED:

- DRIVEWAY SNOW REMOVAL
- WALKWAY & SIDEWALK SNOW REMOVAL



**CALL JIMMY BOLTON FOR MORE INFO:** 

250-261-9330

## Halfway River First Nations Youth Randy Field and Tyrone Achla Give Speech to BC Hydro Regarding the Future of the Peace River Valley on January 7, 2014



#### **NEW MARKET** LOCATION

Fort St. John Farmer's Market moving into curling club

See page A3



#### HITTING THE ICE

Short benches make for good hockey in NPHL

See page A5



**CHECK US OUT ONLINE** 



PUBLISHED MONDAY THROUGH FRIDAY IN FORT ST. JOHN, B.C.

SITE C PUBLI